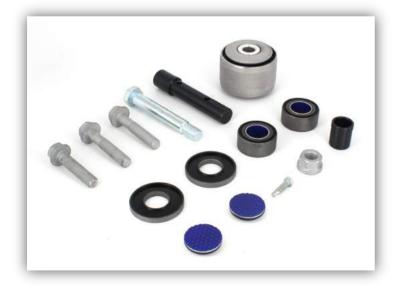

### **STEERING PARTS**

Steering System product group is one the main product line in TRB. **TRB** services with a various range of; Ball Joint, Centre Rod, Draglink, Tie Rod, Track Control Arm, Repair Kit, Tie Rod End, Wishbone, Stabilizer, Idler Arm, V Bar, Axial Joint and Bushing to its special customers; and always proud of being known as a trustable, specialized, fast, qualified and competitive partner by its customers.