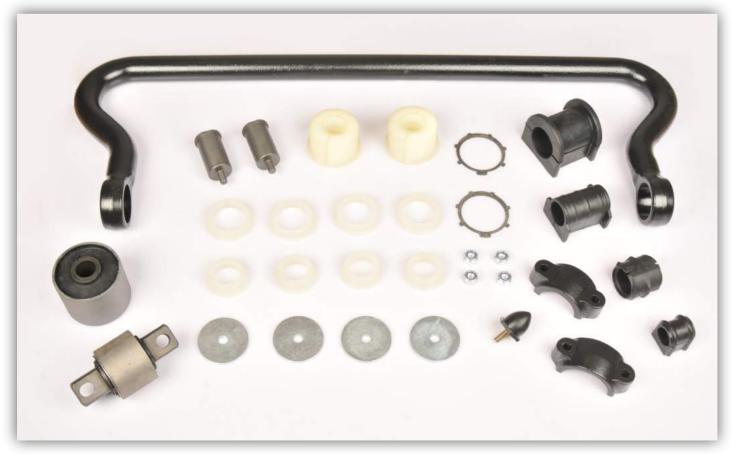

### **STEERING PARTS**

Steering System product group is one the main product line in TRB. **TRB** services with a various range of; Ball Joint, Centre Rod, Draglink, Tie Rod, Track Control Arm, Repair Kit, Tie Rod End, Wishbone, Stabilizer, Idler Arm, V Bar, Axial Joint and Bushing to its special customers; and always proud of being known as a trustable, specialized, fast, qualified and competitive partner by its customers.