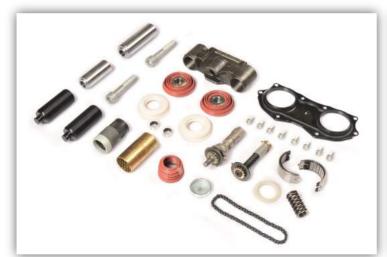

### **BRAKE SYSTEM**

TRB is manufacturer for caliper repair kits and s-cam repair kits. We are supply brake systems as slack adjuster, brake shoe, brake cylinder, airtank, compressor brake disc, etc. We are competitive and successful thanks to our high quality and strong sense of cooperation. Currently, our business is expanding and our products become more popular in the overseas markets. We obtain more and more customers' satisfaction and confidence day by day