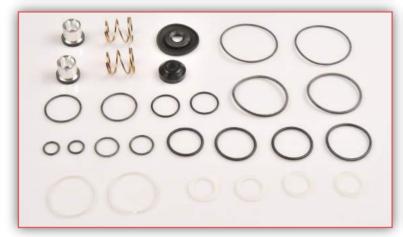

### **BRAKE SYSTEM**

TRB is manufacturer for caliper repair kits and s-cam repair kits. We are supply brake systems as slack adjuster, brake shoe, brake cylinder, airtank, compressor brake disc, etc. We are competitive and successful thanks to our high quality and strong sense of cooperation. Currently, our business is expanding and our products become more popular in the overseas markets. We obtain more and more customers' satisfaction and confidence day by day