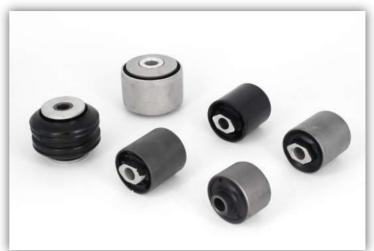

### **STEERING PARTS**

Steering System product group is one the main product line in TRB. **TRB** services with a various range of; Ball Joint, Centre Rod, Draglink, Tie Rod, Track Control Arm, Repair Kit, Tie Rod End, Wishbone, Stabilizer, Idler Arm, V Bar, Axial Joint and Bushing to its special customers; and always proud of being known as a trustable, specialized, fast, qualified and competitive partner by its customers.