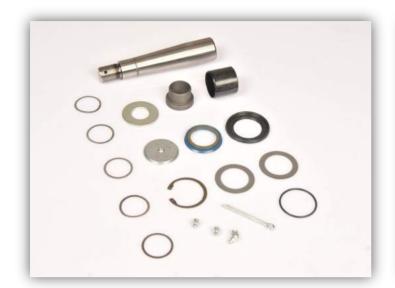

### **STEERING PARTS**

Steering System product group is one the main product line in TRB. **TRB** services with a various range of; Ball Joint, Centre Rod, Draglink, Tie Rod, Track Control Arm, Repair Kit, Tie Rod End, Wishbone, Stabilizer, Idler Arm, V Bar, Axial Joint and Bushing to its special customers; and always proud of being known as a trustable, specialized, fast, qualified and competitive partner by its customers.