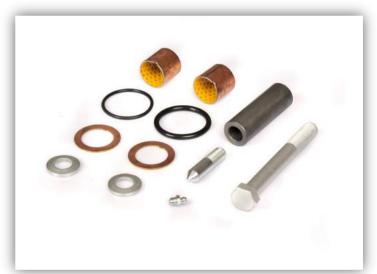

### **STEERING PARTS**

Steering System product group is one the main product line in TRB. **TRB** services with a various range of; Ball Joint, Centre Rod, Draglink, Tie Rod, Track Control Arm, Repair Kit, Tie Rod End, Wishbone, Stabilizer, Idler Arm, V Bar, Axial Joint and Bushing to its special customers; and always proud of being known as a trustable, specialized, fast, qualified and competitive partner by its customers.