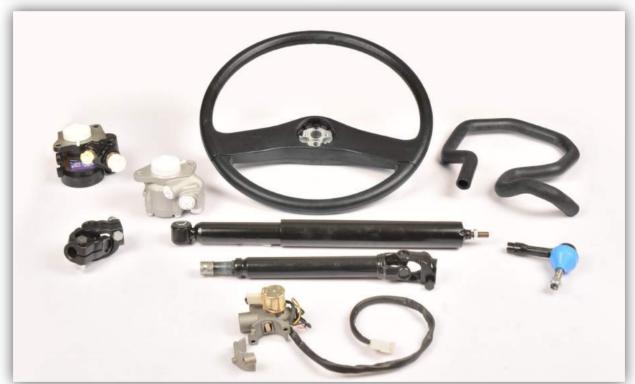

### **STEERING PARTS**

Steering System product group is one the main product line in TRB. **TRB** services with a various range of; Ball Joint, Centre Rod, Draglink, Tie Rod, Track Control Arm, Repair Kit, Tie Rod End, Wishbone, Stabilizer, Idler Arm, V Bar, Axial Joint and Bushing to its special customers; and always proud of being known as a trustable, specialized, fast, qualified and competitive partner by its customers.