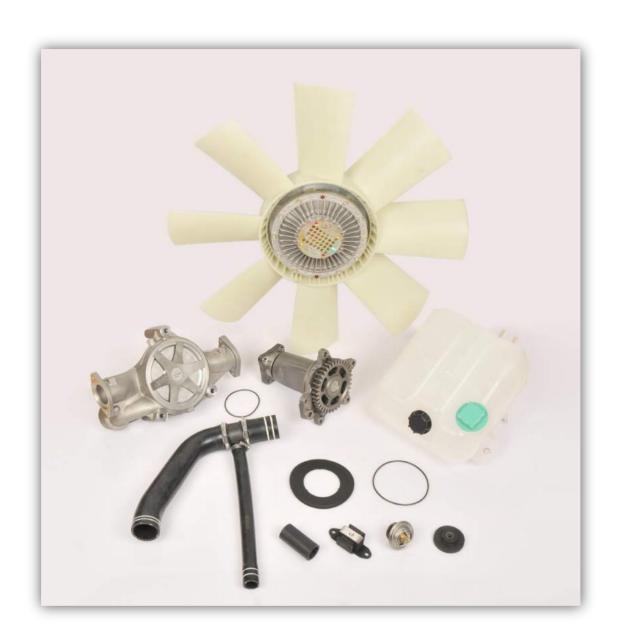

## **COOLING SYSTEM**

**Cooling System** is new product group in **TRB** range. This product group includes water pumps, fan and fan blades, radiator hoses and silicone hoses. **Cooling system** products are available in **TRB** warehouses.