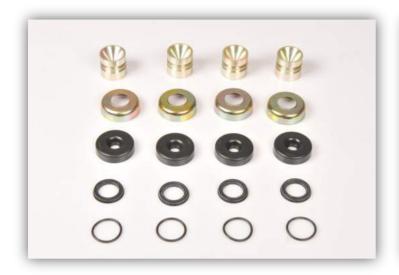

### **STEERING PARTS**

Steering System product group is one the main product line in TRB. **TRB** services with a various range of; Ball Joint, Centre Rod, Draglink, Tie Rod, Track Control Arm, Repair Kit, Tie Rod End, Wishbone, Stabilizer, Idler Arm, V Bar, Axial Joint and Bushing to its special customers; and always proud of being known as a trustable, specialized, fast, qualified and competitive partner by its customers.