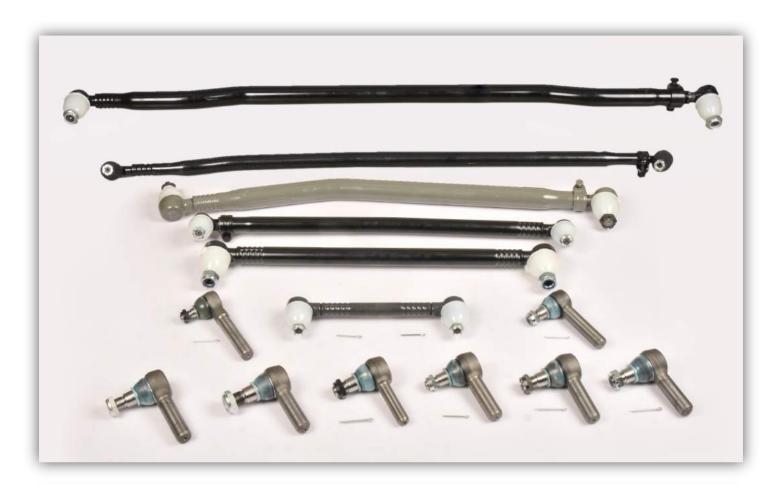

### **STEERING PARTS**

Steering System product group is one the main product line in TRB. **TRB** services with a various range of; Ball Joint, Centre Rod, Draglink, Tie Rod, Track Control Arm, Repair Kit, Tie Rod End, Wishbone, Stabilizer, Idler Arm, V Bar, Axial Joint and Bushing to its special customers; and always proud of being known as a trustable, specialized, fast, qualified and competitive partner by its customers.