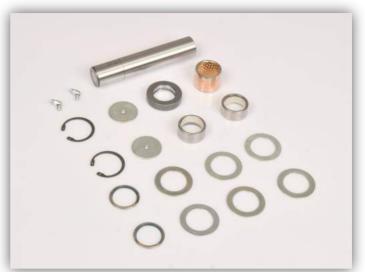

### **STEERING PARTS**

Steering System product group is one the main product line in TRB. **TRB** services with a various range of; Ball Joint, Centre Rod, Draglink, Tie Rod, Track Control Arm, Repair Kit, Tie Rod End, Wishbone, Stabilizer, Idler Arm, V Bar, Axial Joint and Bushing to its special customers; and always proud of being known as a trustable, specialized, fast, qualified and competitive partner by its customers.