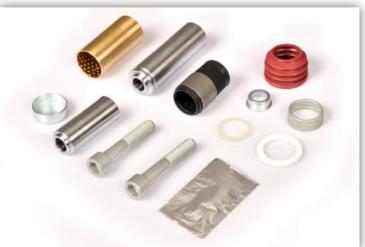

### **STEERING PARTS**

Steering System product group is one the main product line in TRB. **TRB** services with a various range of; Ball Joint, Centre Rod, Draglink, Tie Rod, Track Control Arm, Repair Kit, Tie Rod End, Wishbone, Stabilizer, Idler Arm, V Bar, Axial Joint and Bushing to its special customers; and always proud of being known as a trustable, specialized, fast, qualified and competitive partner by its customers.