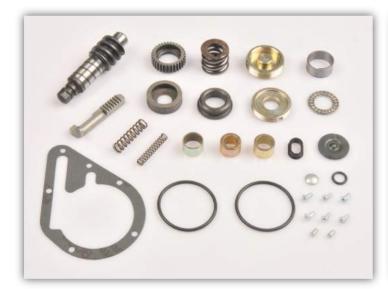

### **BRAKE SYSTEM**

TRB is manufacturer for caliper repair kits and s-cam repair kits. We are supply brake systems as slack adjuster, brake shoe, brake cylinder, airtank, compressor brake disc, etc. We are competitive and successful thanks to our high quality and strong sense of cooperation. Currently, our business is expanding and our products become more popular in the overseas markets. We obtain more and more customers' satisfaction and confidence day by day