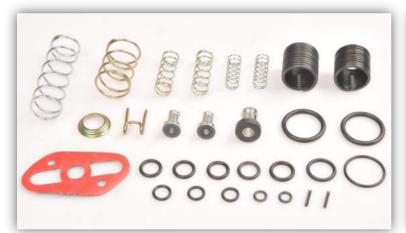

### **BRAKE SYSTEM**

TRB is manufacturer for caliper repair kits and s-cam repair kits. We are supply brake systems as slack adjuster, brake shoe, brake cylinder, airtank, compressor brake disc, etc. We are competitive and successful thanks to our high quality and strong sense of cooperation. Currently, our business is expanding and our products become more popular in the overseas markets. We obtain more and more customers' satisfaction and confidence day by day