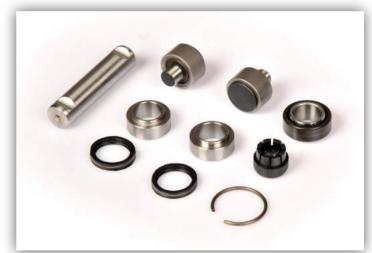

### **STEERING PARTS**

Steering System product group is one the main product line in TRB. **TRB** services with a various range of; Ball Joint, Centre Rod, Draglink, Tie Rod, Track Control Arm, Repair Kit, Tie Rod End, Wishbone, Stabilizer, Idler Arm, V Bar, Axial Joint and Bushing to its special customers; and always proud of being known as a trustable, specialized, fast, qualified and competitive partner by its customers.