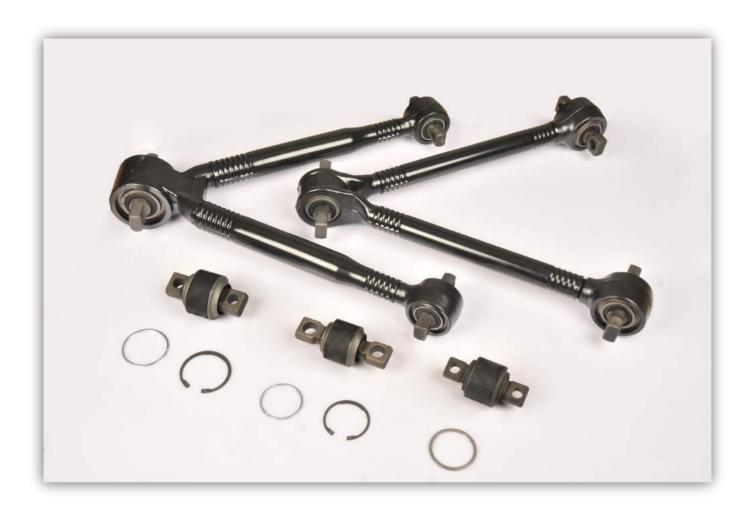

### **STEERING PARTS**

Steering System product group is one the main product line in TRB. **TRB** services with a various range of; Ball Joint, Centre Rod, Draglink, Tie Rod, Track Control Arm, Repair Kit, Tie Rod End, Wishbone, Stabilizer, Idler Arm, V Bar, Axial Joint and Bushing to its special customers; and always proud of being known as a trustable, specialized, fast, qualified and competitive partner by its customers.