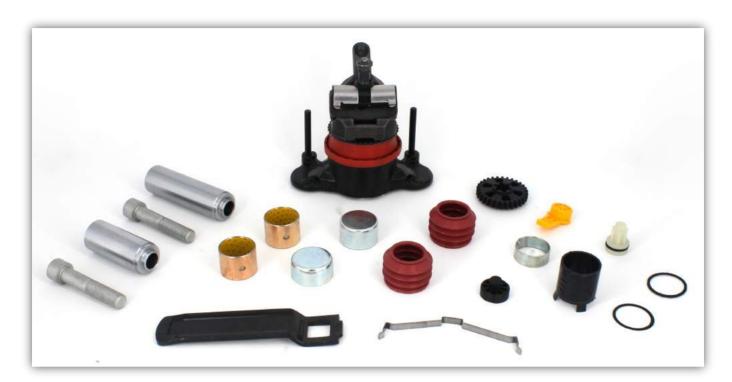

### **BRAKE SYSTEM**

TRB is manufacturer for caliper repair kits and s-cam repair kits. We are supply brake systems as slack adjuster, brake shoe, brake cylinder, airtank, compressor brake disc, etc. We are competitive and successful thanks to our high quality and strong sense of cooperation. Currently, our business is expanding and our products become more popular in the overseas markets. We obtain more and more customers' satisfaction and confidence day by day