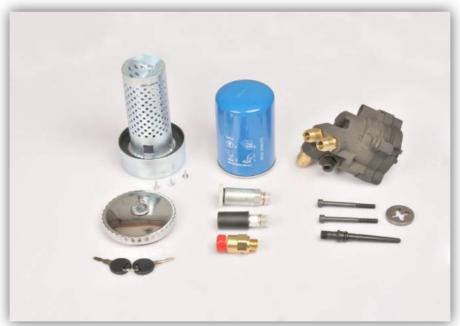

## **COOLING SYSTEM**

**Cooling System** is new product group in **TRB** range. This product group includes water pumps, fan and fan blades, radiator hoses and silicone hoses. **Cooling system** products are available in **TRB** warehouses.