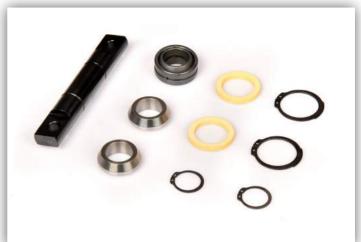

### **STEERING PARTS**

Steering System product group is one the main product line in TRB. **TRB** services with a various range of; Ball Joint, Centre Rod, Draglink, Tie Rod, Track Control Arm, Repair Kit, Tie Rod End, Wishbone, Stabilizer, Idler Arm, V Bar, Axial Joint and Bushing to its special customers; and always proud of being known as a trustable, specialized, fast, qualified and competitive partner by its customers.