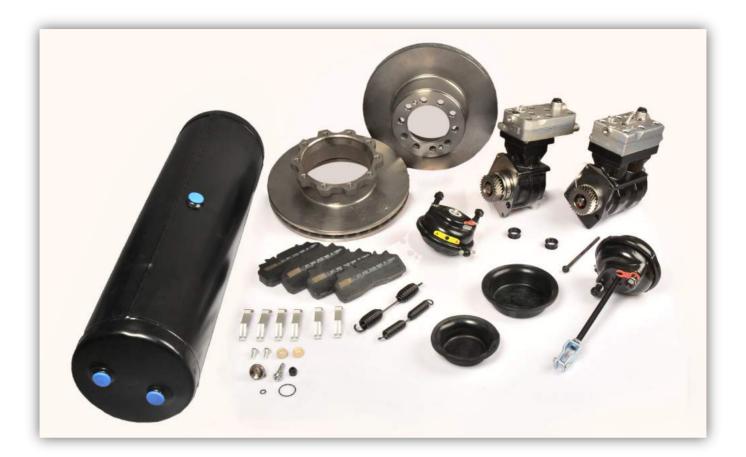

### **BRAKE SYSTEM**

TRB is manufacturer for caliper repair kits and s-cam repair kits. We are supply brake systems as slack adjuster, brake shoe, brake cylinder, airtank, compressor brake disc, etc. We are competitive and successful thanks to our high quality and strong sense of cooperation. Currently, our business is expanding and our products become more popular in the overseas markets. We obtain more and more customers' satisfaction and confidence day by day