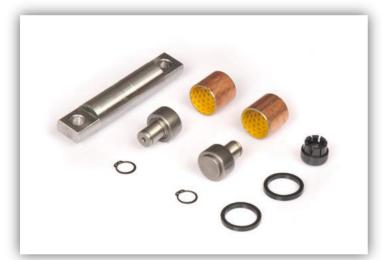

### **STEERING PARTS**

Steering System product group is one the main product line in TRB. **TRB** services with a various range of; Ball Joint, Centre Rod, Draglink, Tie Rod, Track Control Arm, Repair Kit, Tie Rod End, Wishbone, Stabilizer, Idler Arm, V Bar, Axial Joint and Bushing to its special customers; and always proud of being known as a trustable, specialized, fast, qualified and competitive partner by its customers.